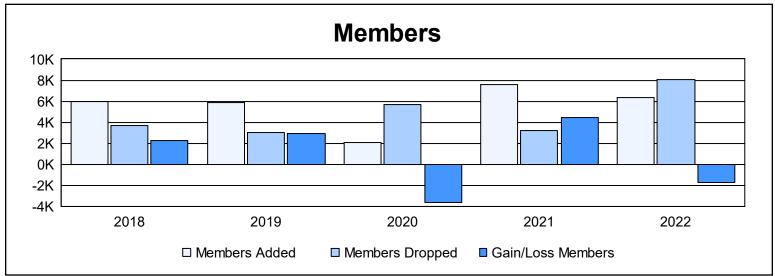

| Year      | New<br>Clubs | Dropped<br>Clubs | Gain/<br>Loss<br>Clubs | New<br>Members | Charter<br>Members | Reinstate<br>Members | Transfer<br>Members | Total<br>Member<br>Added | Total<br>Members<br>Dropped | Gain/<br>Loss<br>Members |
|-----------|--------------|------------------|------------------------|----------------|--------------------|----------------------|---------------------|--------------------------|-----------------------------|--------------------------|
| 2017-2018 | 48           | 22               | 26                     | 4,278          | 1,504              | 178                  | 36                  | 5,996                    | 3,711                       | 2,285                    |
| 2018-2019 | 43           | 21               | 22                     | 4,208          | 1,460              | 206                  | 34                  | 5,908                    | 3,035                       | 2,873                    |
| 2019-2020 | 16           | 28               | -12                    | 862            | 460                | 681                  | 47                  | 2,050                    | 5,709                       | -3,659                   |
| 2020-2021 | 271          | 20               | 251                    | 2,274          | 5,199              | 89                   | 27                  | 7,589                    | 3,175                       | 4,414                    |
| 2021-2022 | 73           | 58               | 15                     | 3,584          | 2,183              | 249                  | 309                 | 6,325                    | 8,078                       | -1,753                   |
| Average   | 90           | 30               | 60                     | 3,041          | 2,161              | 281                  | 91                  | 5,574                    | 4,742                       | 832                      |